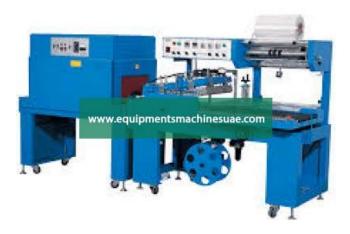

## **Description:**

Semi Automatic Bottle Shrink Wrapping Machine

## **Technical Specification:**

Max Packing Dimension 600 mm x 400 mm x 350 mm (L x W x D)

Total Unit Dimension 5500mm (L) x 3200mm (W) x 2100 mm (H)

Conveyor Dimension 1800 mm x 650 mm x 450 mm (L x W x H)

Packaging Speed 10-15 Pgs/minute

Shrink Film PE, POF, PVC

Operating Voltage 380 V

Power 19 kW

Phase 3 Phase

Frequency 50 Hz

Air Supply Pressure :4-6 Kg /Cm2, Air Flow -0.5m3/minute

## **Machine Features:**

- · No bottle no wrapping
- Construction including main machine frame -M.S. Powder coating
- Variable speed modular Plastic slat conveyor
- Very Smooth and high speed operation
- Totally PLC control system
- Heavy duty shrink heater for long life operation
- Fully synchronized with all mechanism
- Proper shrink the sleeve from all sides of container without melting.