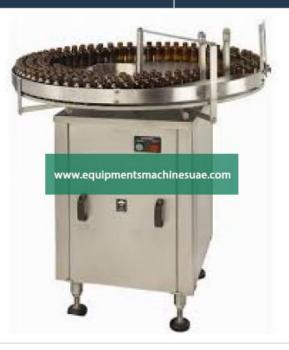

### **Description:**

**Turntable Inspection Machine** 

#### **Technical Specification:**

Available Turn Tables Diameter 24, 30, 36 and 42 Frame Shape Square Frame Material Stainless Steel Usage Cooling conveyor

The Turntable Machine features stainless steel scrambler and unscramble support. Besides, it has SS Square frame support that makes it last long.

#### **Complete Synchronization:**

- The turn tables are specifically used to rotate products on the conveyor lines around horizontal axis. We manufacture turn tables in various diameter and height. In addition, we also offer customized ones as per the requirements of our customers.
- We make sure the machine has complete synchronization, easy flow of container and most importantly; rotate at 90 degree in order to perfectly suit different machines and purpose.

#### **Three Step- Pulley:**

The turn table comes with three-step pulley in order to get along with different speed and be suitable with many types of containers. Moreover, it also features VFD (variable frequency drive) for smooth speed variation.