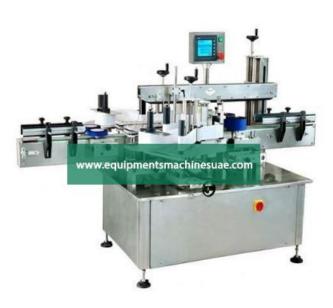

## **Product Name:**

Double Sided Hand Sanitizer Bottle Labeling Machine

Product Code: LPCK0059

## **Description:**

Double Sided Hand Sanitizer Bottle Labeling Machine

## **Technical Specification:**

Frequency 50Hz AC Supply Direction Of Movement Left to Right

Phase Single Phase

Output Up to 300 Label/Min

Power Supply 230 v

The machine is made with stainless steel in including main machine frame. It is able to label up to 100 / 200 / 300 containers per minutes depending on products and label size. We have been able to complete emerging requirements and demands of our customers.

**Salient Features:**Stainless steel construction including main machine frame. Very smooth and High Speed of operation. On-line speed can be vary at single point. Fully Password protected (Not required by Operator). Built In A.C. Freq. Drive system. Output up to 100-200-300 labels per minute. Accurate label placement. Built in Product counter. Suitable for Glass, Plastic, Pet, Tin, Corrugated containers