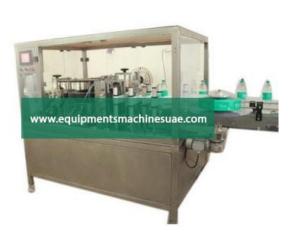

## **Description:**

**BOPP Labeling Machine** 

The BOPP Labeling Machine suits for different industries like soft drink, wine, mineral water and others. It can stick many kinds of shape of PET bottle, such as round bottles, square bottles, etc.