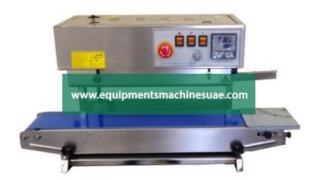

### **Description :**

Continuous Band Sealer machine

Maxi Vertical Band Sealers are used to perform band sealing operations in the Vertical pose. It is efficientpackaging equipment the at is cost effective and known for its high performance. The sealer has a PVC conveyor belt of width 200 millimeter that is capable of carrying weight of up to 75 Kilograms.it is produced by using high grade steel and castings along with epoxy powder coated body.

Our machine hase some special features that include:

· Brass Heater Jaws for better bonding

- · Geared motor
- · Temperature Controller

Technical Specifications of Maxi Horizontal Band Sealer:

| PARAMETERS              | MAXI HORIZONTAL                             |
|-------------------------|---------------------------------------------|
| Body Construction       | Heavy Duty MS Body Construction             |
|                         | Epoxy Powder Coated                         |
|                         | Machined Parts Made From Graded Steel &     |
|                         | Castings                                    |
| Electrical & Electronic | Digital Temperature Controller              |
|                         | 240 V Plug in Relays                        |
|                         | S.S Ceramic Cartage Heaters                 |
|                         | 1/6 HP HI Phase Cleared Motor Signals Phase |
|                         | Available on Request                        |
|                         | PID Controller Optional                     |
| Mechanical Feature      | Fixed Speed 10 to 12 Mtr/min                |
|                         | 0 to 12 Meters AC Variable Speed            |
|                         | Grip Belt                                   |
|                         | Conveyor Belt 200 x 1150                    |