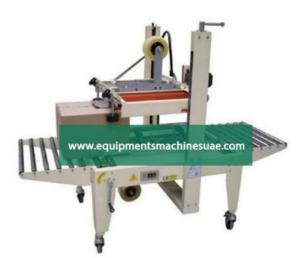

# **Description :**

**Carton Sealing Machine** 

# Features :

This machine is useful for high speed Taping / Sealing of Cartons, from Top & Bottom both together. Therefore it has a double motor drive, for simultaneous box sealing from top/bottom. The machine is equipped with Rollers, for smooth movement of boxes.