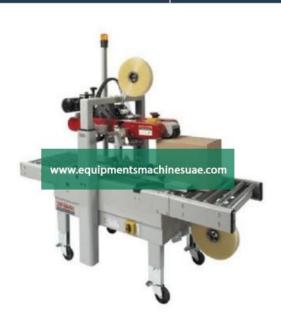

# **Product Name :**Auto Carton Flap Folder 2.5 Tape Size

Product Code: STSM00029

### **Description:**

Auto Carton Flap Folder 2.5" Tape Size

## **Technical Specification:**

Voltage Singal Phase Frequency veriable Application Tapping Machine Material Ms Powder Coated Capacity Variable Power Singal Phase Tape Width 75 mm Product Code 6050 Weight 250 kg Height Mm Adjesteble Speed Veriable Air Compressor no Driven Type Driven Packaging Type 2" or 3" Automation Grade Manual Size/Dimension Customized Type Side Drive Handle Ergonomic handle