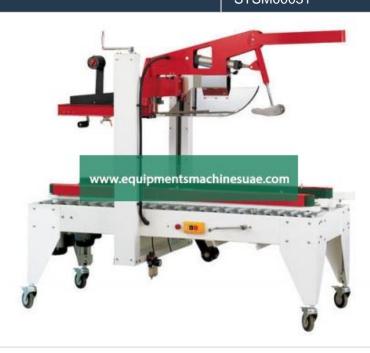

# **Product Name :**Auto Cartoon Folder

## Product Code: STSM00031

#### Features:

This machine is useful for high speed Taping / Sealing of Cartons, from Top & Bottom both together. Therefore it has a double motor drive, for simultaneous box sealing from top/bottom. The machine is equipped with Rollers, for smooth movement of boxes.

Up down movement of the sealing assembly is by manual hand rotary crank. Different Box sizes can be easily accommodated. The box to be sealed is put on the in-feed rollers & given a gentle push, when the motorized

1/2

conveyor takes over & starts pulling the carton forward. Here the top & bottom tape dispensers stick the BOPP type self adhesive tape onto the Top & Bottom flaps of the cartons simultaneously along with rollers pressing the tape for a tight seal. When the taping is over, the cutter blades cut-off the tape & the sealed cartons pass through to the out-feed rollers for delivery.