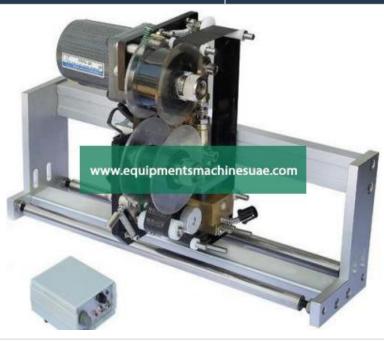

## **Description:**

On Line Coder For Packaging Machines

## **Technical Specification:**

Capacity 20 per minute Print Speed Motorized Type Machine Mount

The PLC or controller takes the signal from the print sensor proximity or eye mark sensor & gives signal to the DC Stepper Motor to turn the print drum automatically at the synchronized speed with the film to do the coding/printing at the exact location. The PLC also displays the no. of prints that have taken place & the linear speed of web in meters/min.

#### Features:

- First time direct replacement Coding. No need to stop the process for printing as printing is on-line and continuous at very high printing / production speeds up to 350 impressions / minute
- No need for any operator settings as it automatically tracks the speed of the packaging machine and varies its own speed to match it. Absolute accurate location in printing repeatedly
- Bright LED display for 6 digit production counter as well as for display of speed of film in meters / minute and pouches / minute
- Can be quickly installed on existing biscuit / spice / milk / oil / coffee / detergent pouch filling machines & other packaging machines within 15 minutes with the specially designed bracket

1/2

Supply Voltage 230 Vac ± 10%, 25 VA **Printing Area** 6 lines (35 X 200 mm) **Printing Speed** Max. 30 Meters / min.

Prints using Easily Changeable grooved/flat, rubber / nylon stereos

Special rechargeable ink cartridge / ink paste. Inking Medium **Printing Medium** 

Quick drying liquid ink (Black, Red, White\*, Golden\*,

Impressions 15,000 per 20 ml. charge Weight 7 Kgs, 5 Kgs (Only head)